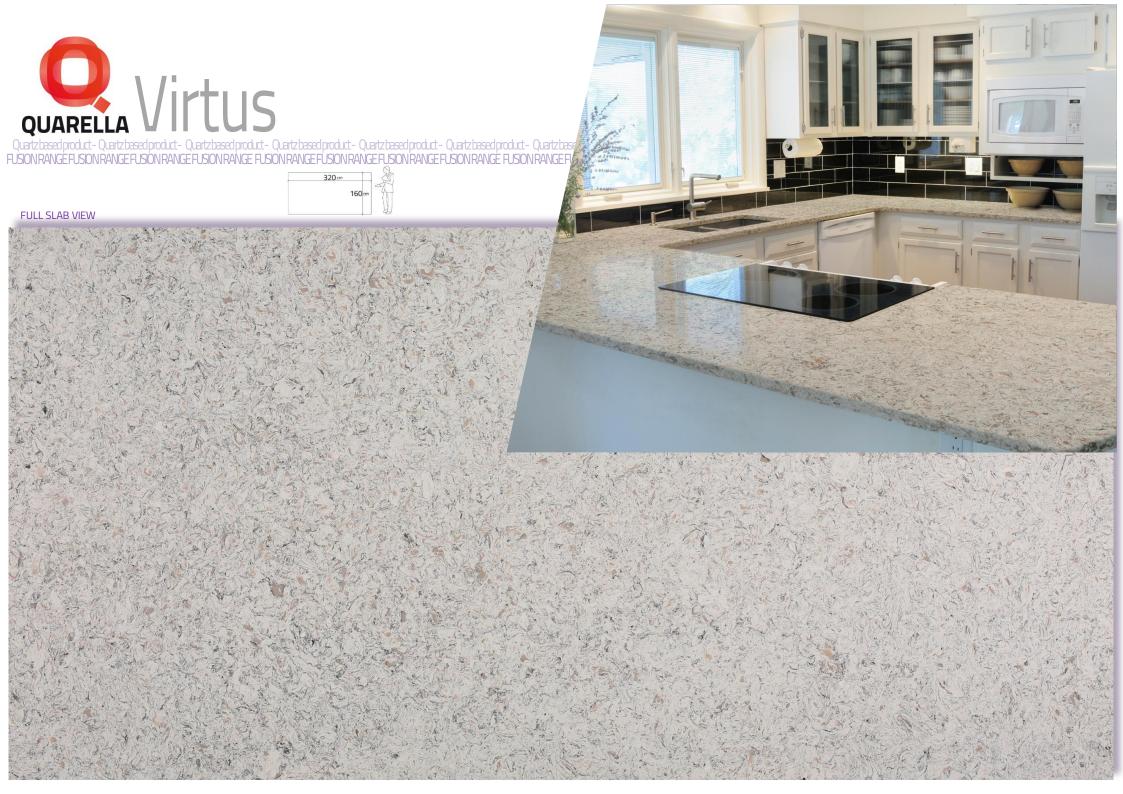

## Fusionrange





















## Technical sheet

|          | CHARACTERISTICS<br>CARATTERISTICHE TECNICHE                                   | STANDARD<br>NORMA        | UNIT<br>UNITÀ DI MISURA | RANGE OF VALUES<br>RANGE VALORI |
|----------|-------------------------------------------------------------------------------|--------------------------|-------------------------|---------------------------------|
|          | Density<br>Densità                                                            | EN - 14617/1             | Kg/dm³                  | 2,25 - 2,40                     |
|          | Water absorption<br>Assorbimento acqua                                        | EN - 14617/1             | %w/w                    | < 0,10                          |
| 4        | Flexural strength (bending) Resistenza a fles