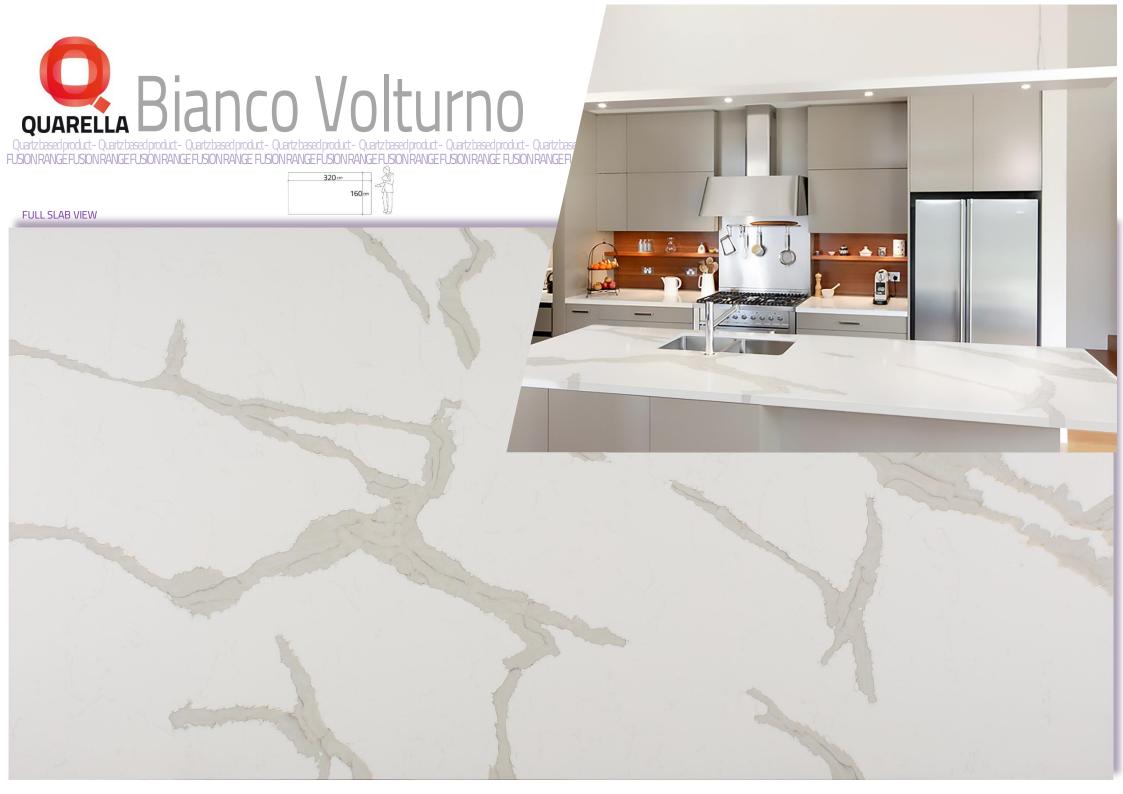

## Fusionrange





















## Technical sheet

|          | CHARACTERISTICS<br>CARATTERISTICHE TECNICHE                                   | STANDARD<br>NORMA        | UNIT<br>UNITÀ DI MISURA | RANGE OF VALUES<br>RANGE VALORI |
|----------|-------------------------------------------------------------------------------|--------------------------|-------------------------|---------------------------------|
|          | Density<br>Densità                                                            | EN - 14617/1             | Kg/dm³                  | 2,25 - 2,40                     |
|          | Water absorption<br>Assorbimento acqua                                        | EN - 14617/1             | %w/w                    | < 0,10                          |
| 4        | Flexural strength (bending) Resiste