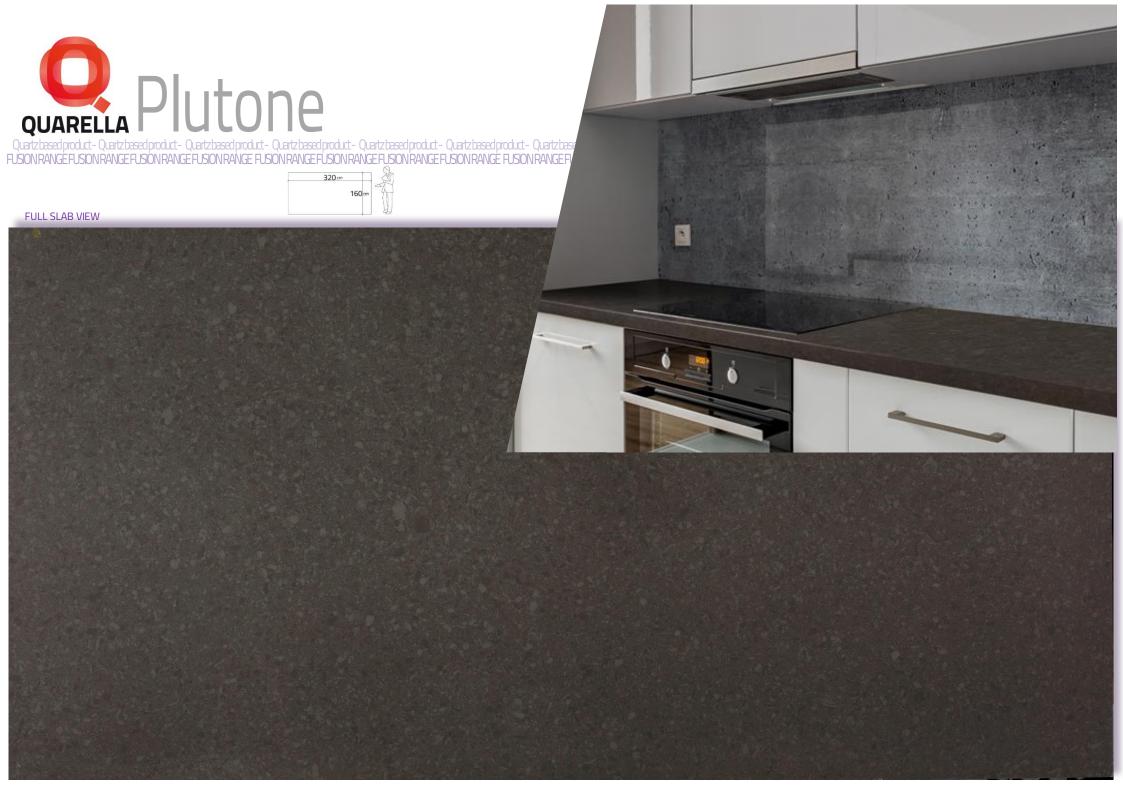

## Fusionrange





















## Technical sheet

|          | CHARACTERISTICS<br>CARATTERISTICHE TECNICHE                                   | STANDARD<br>NORMA        | UNIT<br>UNITÀ DI MISURA | RANGE OF VALUES<br>RANGE VALORI |
|----------|-------------------------------------------------------------------------------|--------------------------|-------------------------|---------------------------------|
|          | Density<br>Densità                                                            | EN - 14617/1             | Kg/dm³                  | 2,25 - 2,40                     |
|          | Water absorption<br>Assorbimento acqua                                        | EN - 14617/1             | %w/w                    | < 0,10                          |
| 4        | Flexural strength (bending) Resistenza a