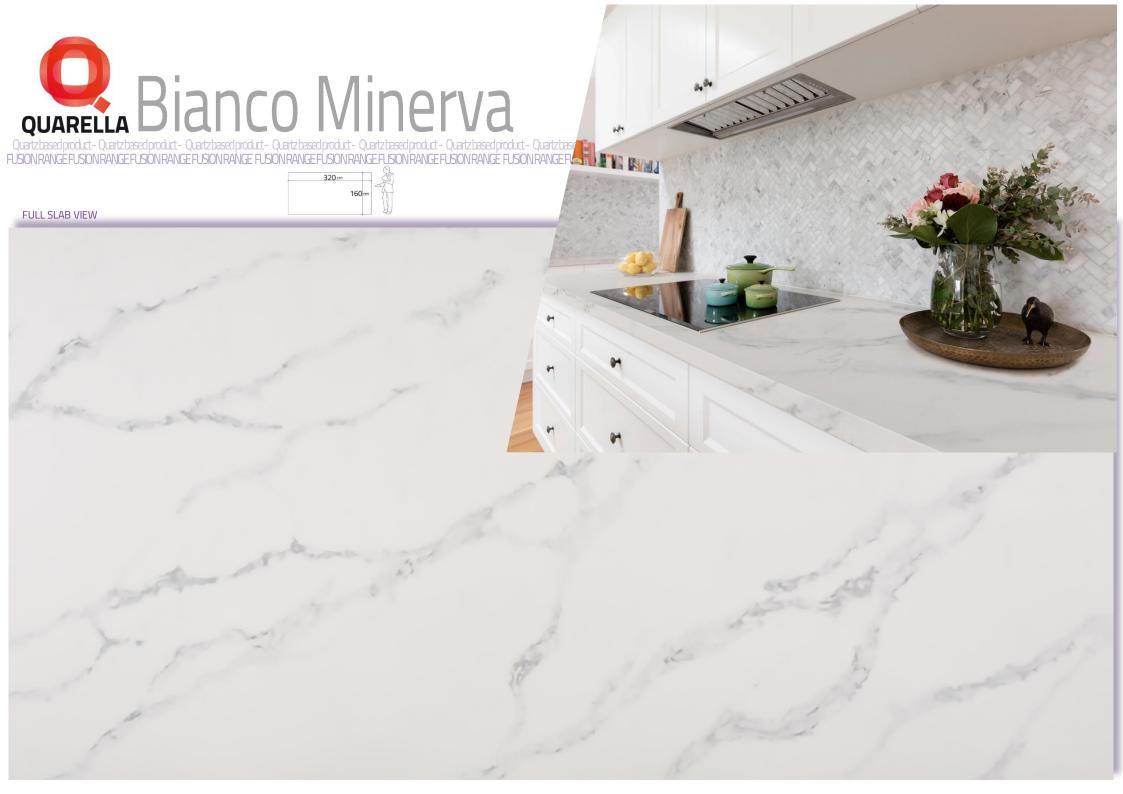

## Fusionrange





















## Technical sheet

|          | CHARACTERISTICS<br>CARATTERISTICHE TECNICHE                                   | STANDARD<br>NORMA        | UNIT<br>UNITÀ DI MISURA | RANGE OF VALUES<br>RANGE VALORI |
|----------|-------------------------------------------------------------------------------|--------------------------|-------------------------|---------------------------------|
|          | Density<br>Densità                                                            | EN - 14617/1             | Kg/dm³                  | 2,25 - 2,40                     |
|          | Water absorption<br>Assorbimento acqua                                        | EN - 14617/1             | %w/w                    | < 0,10                          |
| 4        | Flexural strength (bending) Res