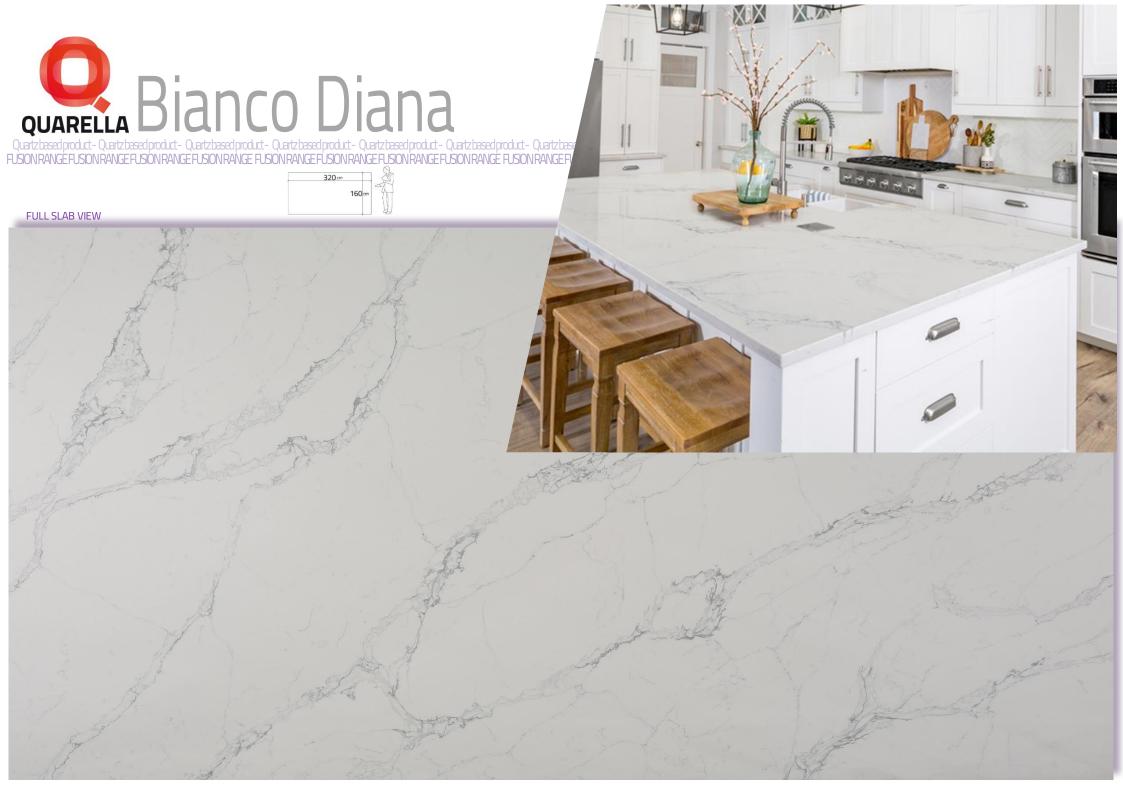

## Fusionrange





















## Technical sheet

|          | CHARACTERISTICS<br>CARATTERISTICHE TECNICHE                                   | STANDARD<br>NORMA        | UNIT<br>UNITÀ DI MISURA | RANGE OF VALUES<br>RANGE VALORI |
|----------|-------------------------------------------------------------------------------|--------------------------|-------------------------|---------------------------------|
|          | Density<br>Densità                                                            | EN - 14617/1             | Kg/dm³                  | 2,25 - 2,40                     |
|          | Water absorption<br>Assorbimento acqua                                        | EN - 14617/1             | %w/w                    | < 0,10                          |
| 4        | Flexural strength (bending)