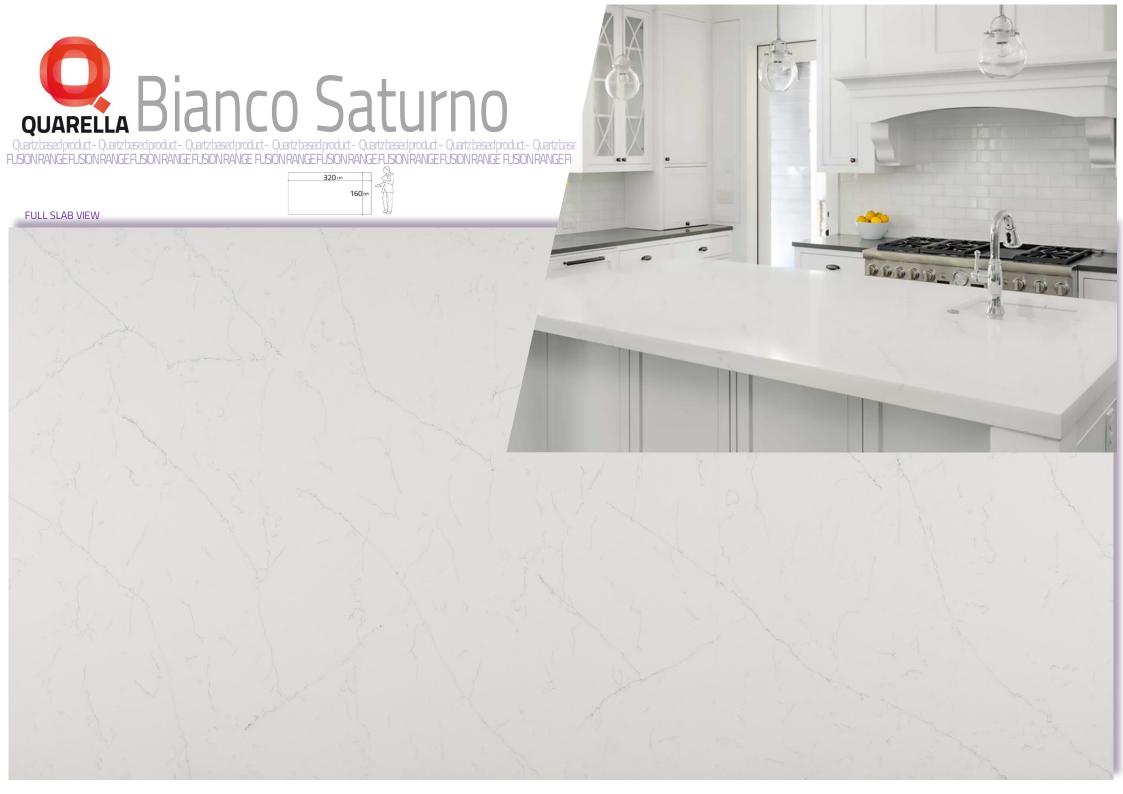

## Fusionrange





















## Technical sheet

|          | CHARACTERISTICS<br>CARATTERISTICHE TECNICHE                                   | STANDARD<br>NORMA        | UNIT<br>UNITÀ DI MISURA | RANGE OF VALUES<br>RANGE VALORI |
|----------|-------------------------------------------------------------------------------|--------------------------|-------------------------|---------------------------------|
|          | Density<br>Densità                                                            | EN - 14617/1             | Kg/dm³                  | 2,25 - 2,40                     |
|          | Water absorption<br>Assorbimento acqua                                        | EN - 14617/1             | %w/w                    | < 0,10                          |
| 4        | Flexural strength (bending) Resis