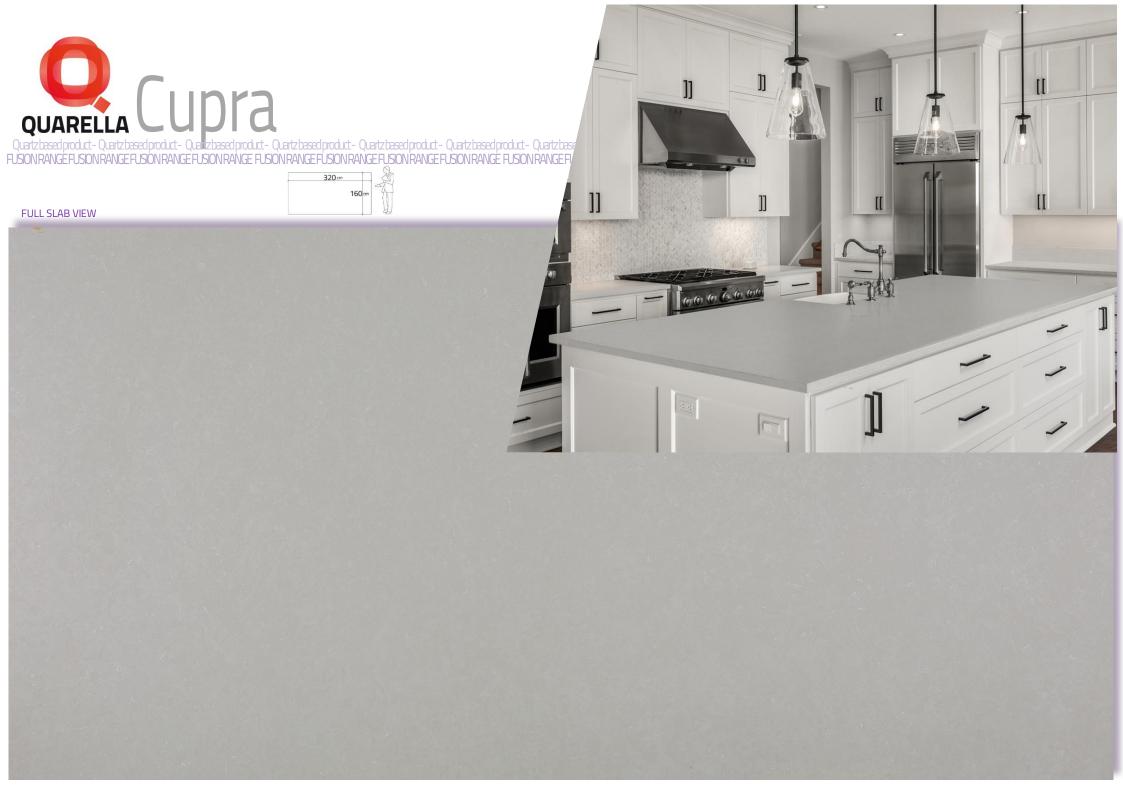

## Fusionrange





















## Technical sheet

|          | CHARACTERISTICS<br>CARATTERISTICHE TECNICHE                                   | STANDARD<br>NORMA        | UNIT<br>UNITÀ DI MISURA | RANGE OF VALUES<br>RANGE VALORI |
|----------|-------------------------------------------------------------------------------|--------------------------|-------------------------|---------------------------------|
|          | Density<br>Densità                                                            | EN - 14617/1             | Kg/dm³                  | 2,25 - 2,40                     |
|          | Water absorption<br>Assorbimento acqua                                        | EN - 14617/1             | %w/w                    | < 0,10                          |
| 4        | Flexural strength (bending) Resistenz