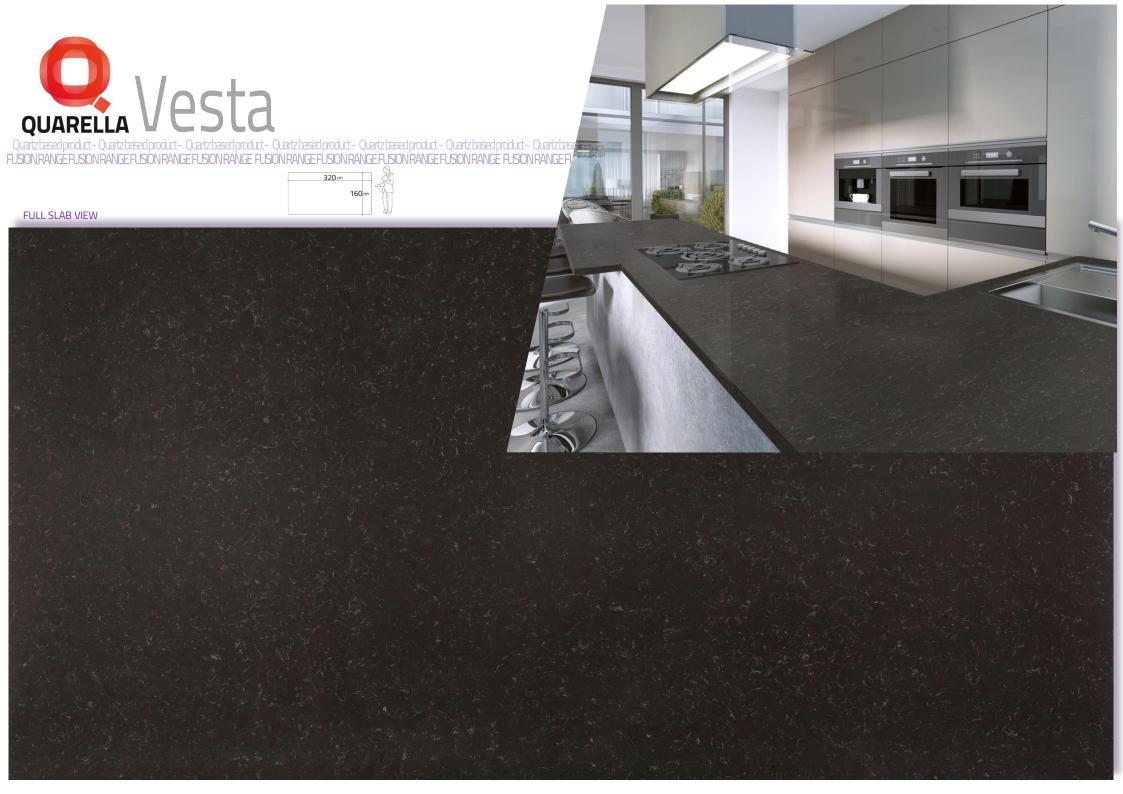

## Fusionrange





















## Technical sheet

|          | CHARACTERISTICS<br>CARATTERISTICHE TECNICHE                                   | STANDARD<br>NORMA        | UNIT<br>UNITÀ DI MISURA | RANGE OF VALUES<br>RANGE VALORI |
|----------|-------------------------------------------------------------------------------|--------------------------|-------------------------|---------------------------------|
|          | Density<br>Densità                                                            | EN - 14617/1             | Kg/dm³                  | 2,25 - 2,40                     |
|          | Water absorption<br>Assorbimento acqua                                        | EN - 14617/1             | %w/w                    | < 0,10                          |
| 4        | Flexural strength (bending) Resistenza a fl