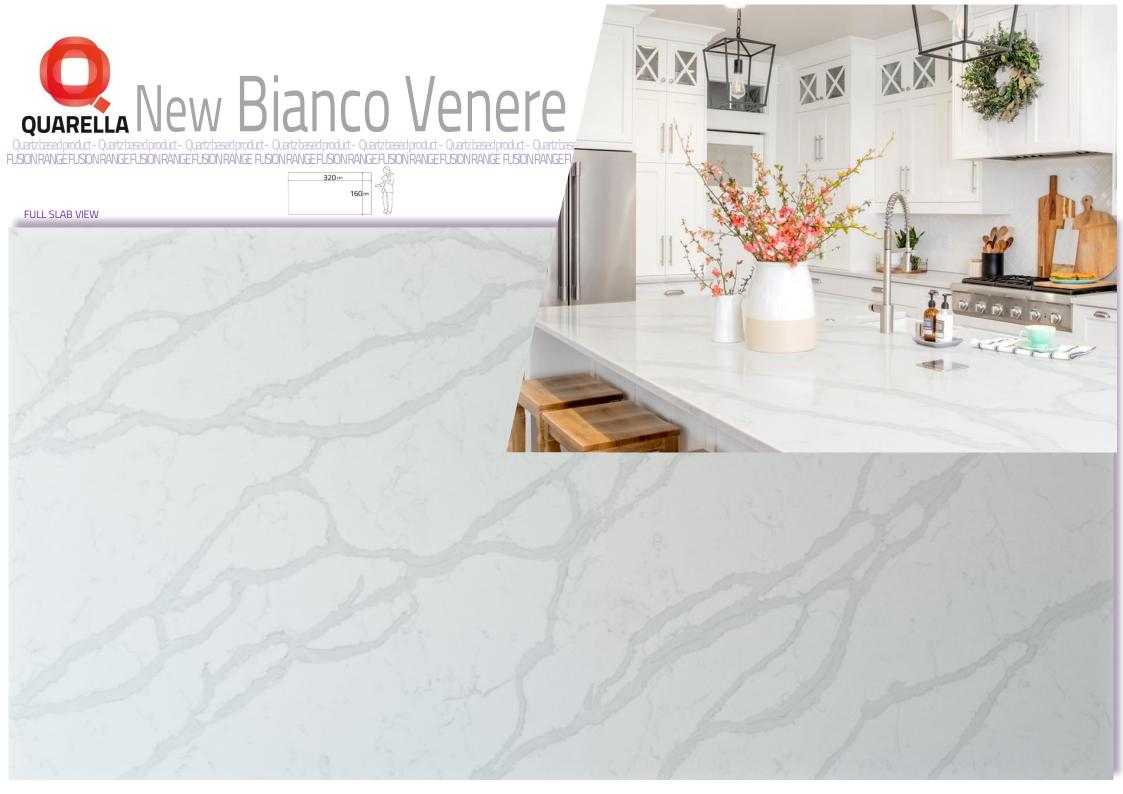

## Fusionrange





















## Technical sheet

|          | CHARACTERISTICS<br>CARATTERISTICHE TECNICHE                                   | STANDARD<br>NORMA        | UNIT<br>UNITÀ DI MISURA | RANGE OF VALUES<br>RANGE VALORI |
|----------|-------------------------------------------------------------------------------|--------------------------|-------------------------|---------------------------------|
|          | Density<br>Densità                                                            | EN - 14617/1             | Kg/dm³                  | 2,25 - 2,40                     |
|          | Water absorption<br>Assorbimento acqua                                        | EN - 14617/1             | %w/w                    | < 0,10                          |
| 4        | Flexural strength (bending) Resistenza