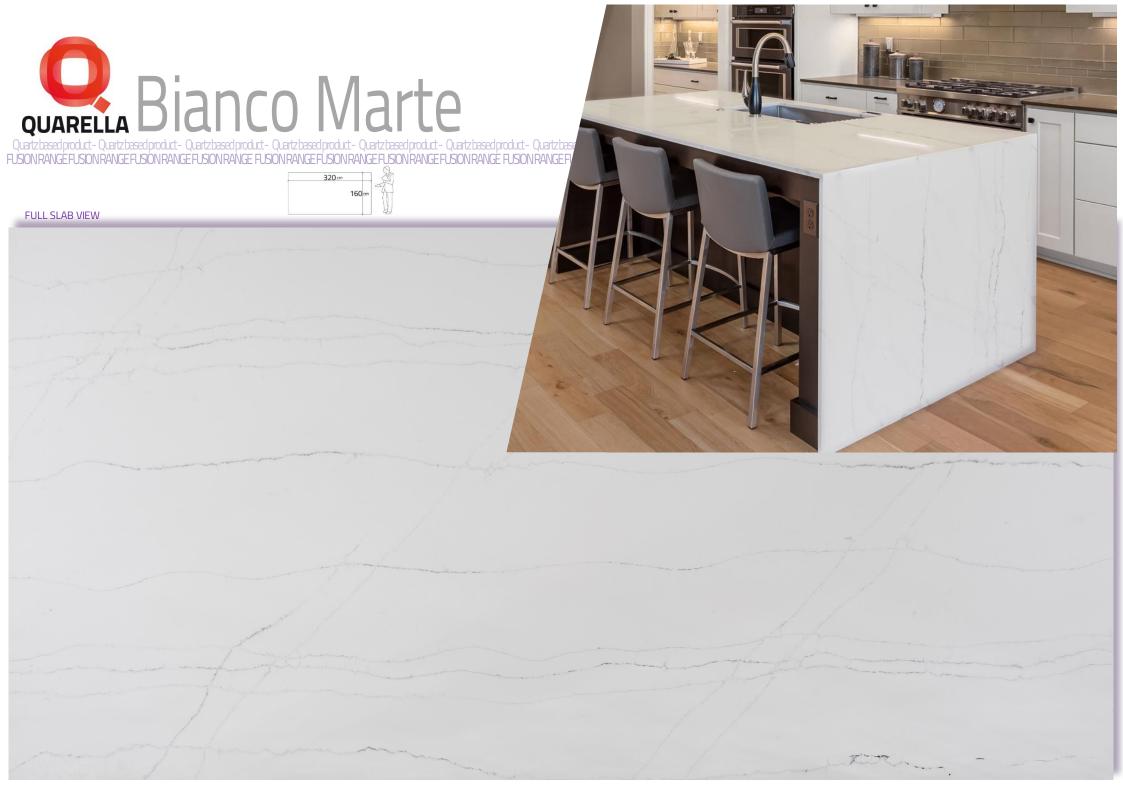

## Fusionrange





















## Technical sheet

|          | CHARACTERISTICS<br>CARATTERISTICHE TECNICHE                                   | STANDARD<br>NORMA        | UNIT<br>UNITÀ DI MISURA | RANGE OF VALUES<br>RANGE VALORI |
|----------|-------------------------------------------------------------------------------|--------------------------|-------------------------|---------------------------------|
|          | Density<br>Densità                                                            | EN - 14617/1             | Kg/dm³                  | 2,25 - 2,40                     |
|          | Water absorption<br>Assorbimento acqua                                        | EN - 14617/1             | %w/w                    | < 0,10                          |
| 4        | Flexural strength (bending) R